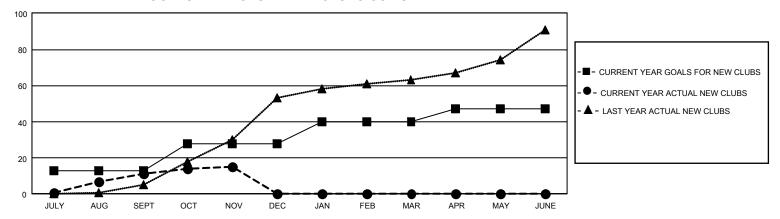

## GOALS AND ACTUAL NEW CLUBS CUMULATIVE

## GMT Constitutional Area 3, Group B

REPORT DOES NOT INCLUDE CLUBS IN UNDISTRICTED AREAS.

| Clubs                 |               |           |               | Members               |                         |                         |                                              |
|-----------------------|---------------|-----------|---------------|-----------------------|-------------------------|-------------------------|----------------------------------------------|
| RESULTS FOR 2021-2022 |               |           |               | RESULTS FOR 2021-2022 |                         |                         |                                              |
| QUARTER               | NEW CLUB GOAL | NEW CLUBS | DROPPED CLUBS | QUARTER MEN           | MBER GROWTH NET<br>GOAL | MEMBER GROWTH<br>ACTUAL | DROPPED MEMBERS ACTUAL (including transfers) |
| JULY/AUG/SEPT         | 39            | 11        | 6             | JULY/AUG/SEPT         | 378                     | 884                     | 666                                          |
| OCT/NOV/DEC           | 45            | 4         | 0             | OCT/NOV/DEC           | 505                     | 478                     | 318                                          |
| JAN/FEB/MAR           | 36            | 0         | 0             | JAN/FEB/MAR           | 403                     | 0                       | 0                                            |
| APR/MAY/JUNE          | 21            | 0         | 0             | APR/MAY/JUNE          | 494                     | 0                       | 0                                            |