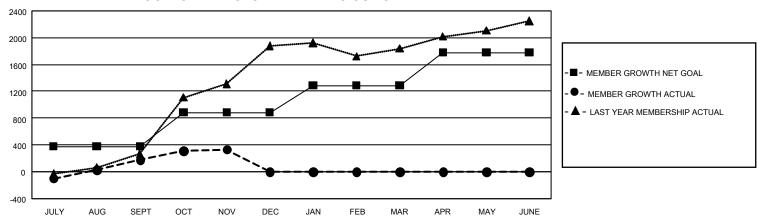

## GOALS AND ACTUAL MEMBERS CUMULATIVE

| DROPPED CLUBS: 6 |     | 277 CLUBS OF 828 ADDED 1<br>OR MORE NEW MEMBERS | GENDER DISTRIBUTION                 |                 |  |
|------------------|-----|-------------------------------------------------|-------------------------------------|-----------------|--|
|                  |     |                                                 | MALE                                | 10,549 (42.90%) |  |
| 1                |     |                                                 | FEMALE 14,037 (57.09%)              |                 |  |
| DROPPED MEMBERS  |     |                                                 | NON BINARY                          | 0 (0.00%)       |  |
| DECEASED         | 86  |                                                 | PREFER NOT TO ANSWER                | 2 (0.01%)       |  |
| CLUB CANCELLED   | 85  |                                                 | TOTAL FAMILY UNIT MEMBERS           | 6.709           |  |
| OTHER            | 814 | CLICK HERE FOR                                  | TOTAL PARMET ONLY MEMBERS           |                 |  |
| TOTAL            | 985 | CUMULATIVE MEMBERSHIP DATA                      | FAMILY MEMBERS PAYING HALF DUES 3,9 |                 |  |

## GMT Constitutional Area 3, Group B

REPORT DOES NOT INCLUDE CLUBS IN UNDISTRICTED AREAS.

| Clubs                 |               |           |               | Members               |                         |                         |                                              |
|-----------------------|---------------|-----------|---------------|-----------------------|-------------------------|-------------------------|----------------------------------------------|
| RESULTS FOR 2021-2022 |               |           |               | RESULTS FOR 2021-2022 |                         |                         |                                              |
| QUARTER               | NEW CLUB GOAL | NEW CLUBS | DROPPED CLUBS | QUARTER MEN           | MBER GROWTH NET<br>GOAL | MEMBER GROWTH<br>ACTUAL | DROPPED MEMBERS ACTUAL (including transfers) |
| JULY/AUG/SEPT         | 39            | 11        | 6             | JULY/AUG/SEPT         | 378                     | 884                     | 666                                          |
| OCT/NOV/DEC           | 45            | 4         | 0             | OCT/NOV/DEC           | 505                     | 478                     | 318                                          |
| JAN/FEB/MAR           | 36            | 0         | 0             | JAN/FEB/MAR           | 403                     | 0                       | 0                                            |
| APR/MAY/JUNE          | 21            | 0         | 0             | APR/MAY/JUNE          | 494                     | 0                       | 0                                            |